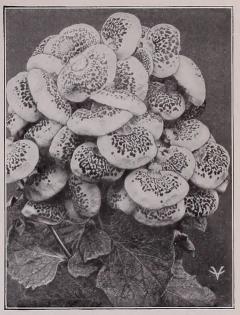

|                      |

The Rugosa varieties furnish splendid cut flower material besides being good pot plants. The flowers are much smaller than the Hybrida, are produced in clusters and keep well in water after cutting.

"Flower Cloud". This is a cross between the C. Rugosa and Grandiflora. The most free blooming Calceolaria (see cut opposite), in all colors. Of a very vigorous growth and resistant against weather influences. Leaves are rather elastic, like those of the Rugosa, making them easy to pack and ship. Tr. Pkt. \$1.00; 3 for \$2.70.



CALCEOLARIA Hybrida Grandiflora Mixed

Hybrida Grandiflora Mixed. Extra Choice-Our mixture is composed of the choicest selections of the tigered, marbled, spotted and variegated varieties. A mixture of two superior English and German strains. Price, trade pkt. (about 1,000 seeds), \$1.00; ½2 oz., \$3.40; ¼4 oz., \$1.80.

POR CALCEOLARIAS, use a mixture of loam, leat-mold and sharp sand. This mixture is suitable both for the seed pans and the pots into which the seedlings, when ready, should be planted. Perfect drainage is important. Calceolaria seed being very fine the seeding should be done with great care and it is suggested that one use a sheet of white paper on which a tablespoon of white sand is distributed. Then shake the seed on top of this sand and mix thoroughly. Then, sprinkle